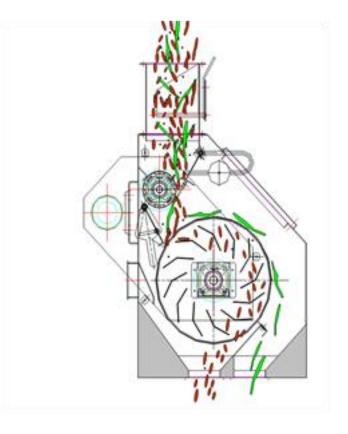

## **Function**

The raw material is conveyed in over the straw drum via a distributor and a feed roller with a weighted capacity slide. The clean material flows through the drum via catchers to the clean material channel. Here it is possible to connect aspiration for dust removal. Pieces of straw and other large impurities are segregated on the top side of the drum and conveyed to the outlet for waste material.